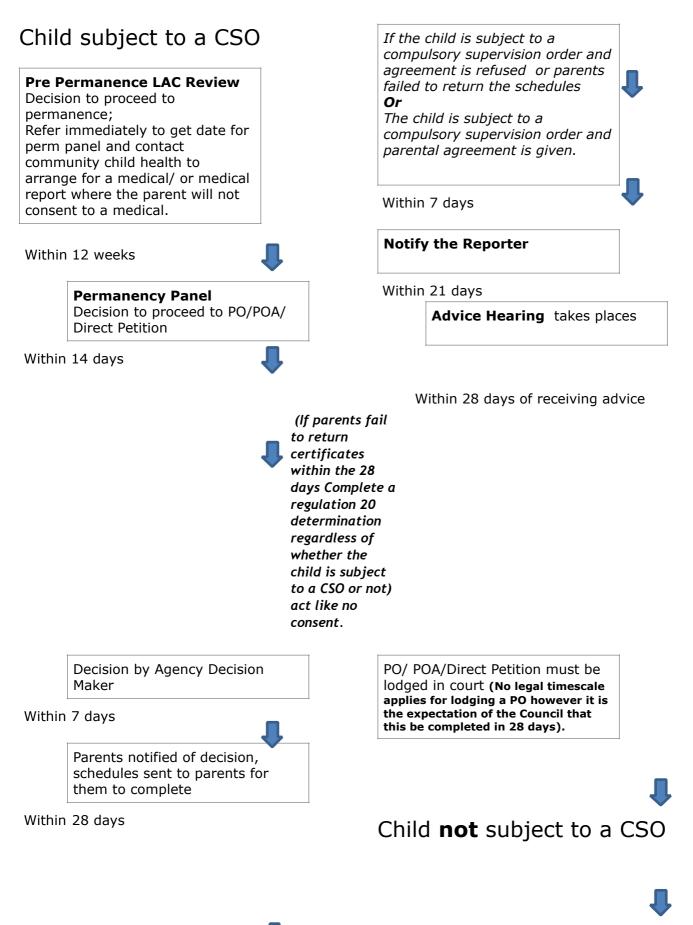

#### **Pre Permanence LAC Review** Decision to proceed to permanence; Refer immediately to get date for perm panel and contact community child health to arrange for a medical/ or medical report where the parent will not consent to a medical.

Within 12 weeks

**Permanency Panel** Decision to proceed to PO/POA/Direct Petition

Within 14 days

Decision by Agency Decision Maker

### Within 7 days

Ŷ

Parents notified of decision, schedules sent to parents for them to complete

Within 28 days

| Where the child is <u>not</u> subject to a compulsory |
|-------------------------------------------------------|
| supervision order                                     |
| and the parents                                       |
| returned certificates                                 |
| refusing consent or                                   |
| failed to do.                                         |
|                                                       |

Where a child is not subject to a compulsory supervision order and parents are consenting to adoption. No timescales apply.